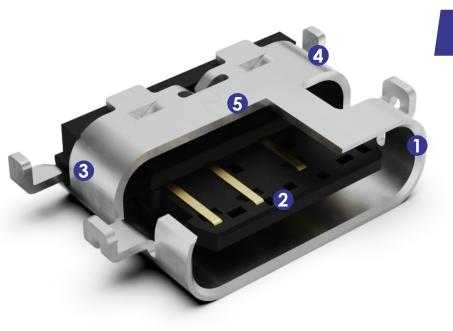

- 1 Horizontally midmounted socket
- 2 USB C interface with 6 contacts
- 3 Low profile above PCB
- 4 4 through-hole shell stakes
- 5 Compact PCB Footprint