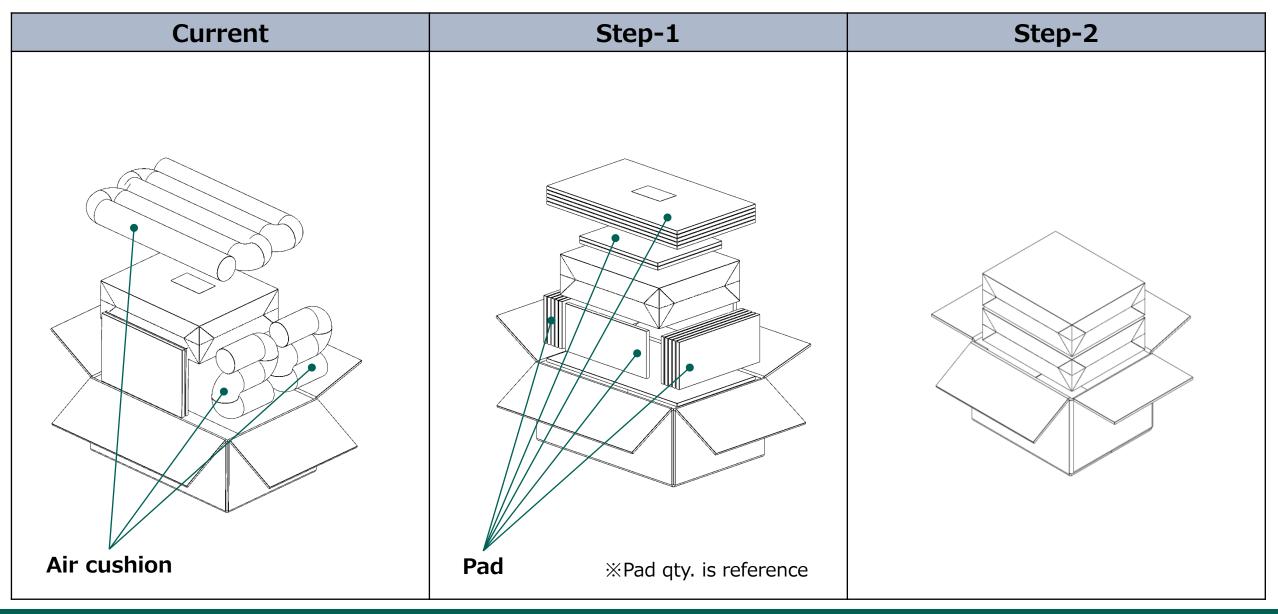

## Model Number: BR-3032/BN and CR-3032/BN

■ <u>Step-1</u> Change the gap filling material

Purpose : Improved impact resistance

Before : Air pillows are used as gap filling material

After : Introduced a packing form that does not require air pillows by changing the gap filling material to pad.

## Step-2 Quantity per carton

Purpose : Increase loading efficiency and removal of gap filling materials

Before : Box size(198x291x132) / 200pcs per carton

After : Box size(234x194x161) / 400pcs per carton