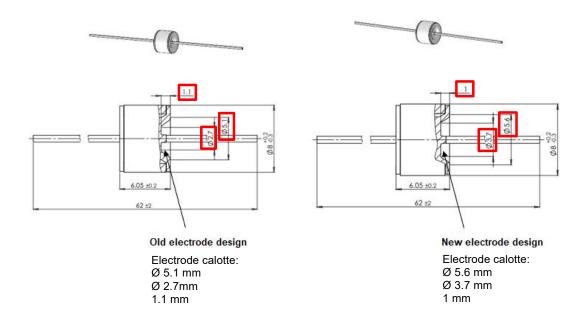

# Change of electrode design for A8, N8 and P8 series of surge arresters

The electrode design of the EPCOS surge arrester series A8, N8 and P8 produced in our plant in Xiaogan/China will be slightly changed. The dimensions of the components remain unchanged, except for minor modifications to the calotte of the electrode.

#### Comparison of old and new electrode