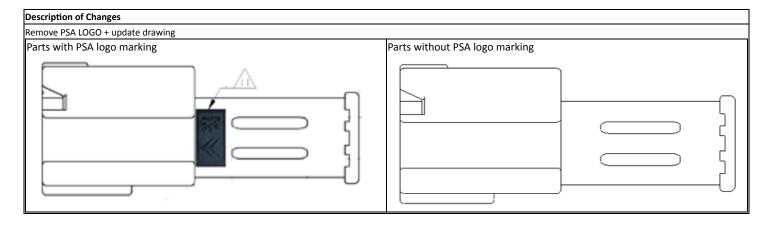

Note: This PCN contains only document changes, these changes do not affect the form, fit or function of the parts referenced.

## Customer Drawing(s) Being Modified:

| Drawing Number                   | Related Part Number | Customer Part Number | <b>Current Revision</b> | New Revision |
|----------------------------------|---------------------|----------------------|-------------------------|--------------|
| <u>953698</u>                    | 953698-1, 953698-3  |                      | С                       |              |
| 953698-REN (Customer Restricted) | 953698-1, 953698-3  |                      | С                       |              |