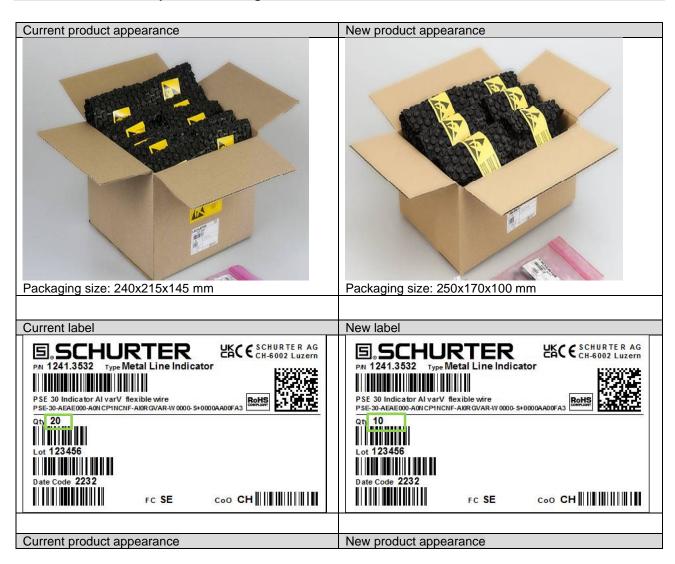

### 2 Type of change

Change of packaging quantity

The packing unit is changed from 20 to 10 pieces.

#### 4 Reason of change

Packaging quantities are optimized for better serving of all desired quantities.

## 5 Release date

The change takes effect in ww 32/2022 (Date code 2232 or higher on label). Parts on stock will be used upon depletion.