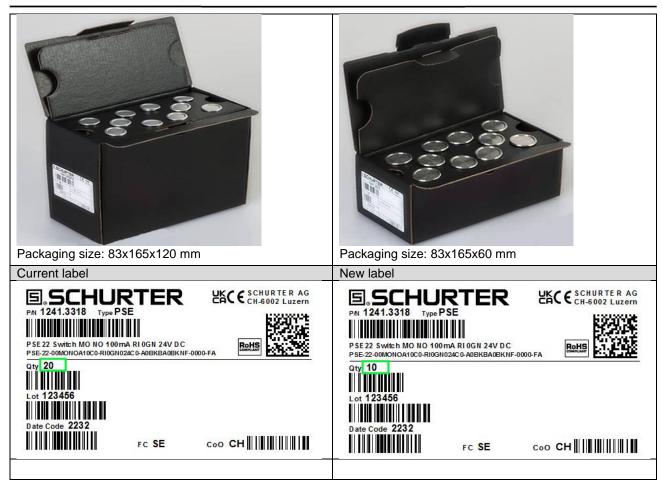

### 2 Type of change

Change of packaging quantity

The packing unit is changed from 20 to 10 pieces.

#### 4 Reason of change

Packaging quantities are optimized for better serving of all desired quantities.

## 5 Release date

The change takes effect in ww 32/2022 (Date code 2232 or higher on label). Parts on stock will be used upon depletion.