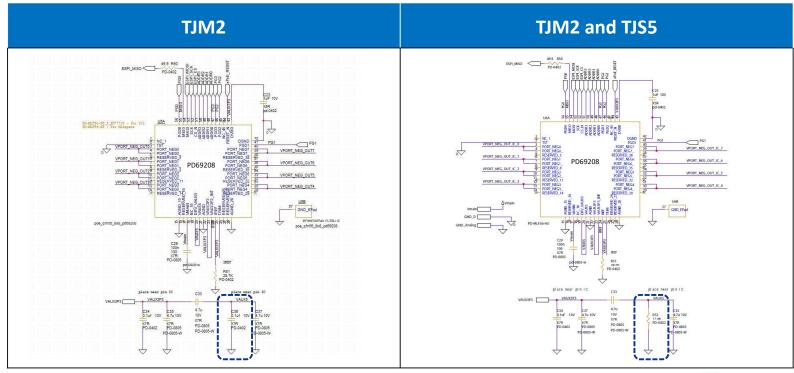

With the introduction of the PD6920x and PD39208 TJ5 material, there is a minor change to the Application Schematic and BOM. Component C36 is changed from a 0.1  $\mu$ F capacitor to a 17.4 k $\Omega$  resistor. This resistor has a Reference Designator R52. This change is mandatory for TJ5 material and optional for TJ2 material. There is no performance degradation in making this change for TJ2 material. Either the 0.1  $\mu$ F capacitor or the 17.4 k $\Omega$  resistor can be used for TJ2 material with no detrimental effect.

It is recommended to make this component change on all platforms to accommodate both TJ2 and TJ5 materials.

#### 1.1 Physical PCB Implications

and its subsidiaries

C36 is a 0.1  $\mu$ F 10V X7R, 0402 capacitor. C36 is connected from the VAUX5 pin of the IC to analog ground. It will be replaced by R52 which is a 17.4  $k\Omega$  1% 0402 resistor. As both components are 0402, R52 is a "drop in" replacement for C36. There is no critical implication on the PCB design or manufacturing process.