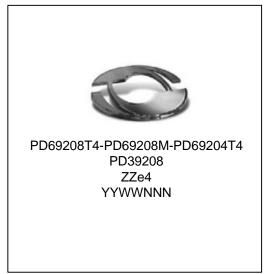

#### 2.1 Physical Package Marking

The following figure shows that the TJ2 material is marked "LE" where TJ5 material is marked "ZZ".

Figure 2-1. Package Markings

TJ5 Material marked ZZ Where ZZ are random characters with no meaning