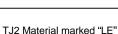

#### 2.1 Physical Package Marking

The following figure shows that the TJ2 material is marked "LE" where TJ5 material is marked "ZZ".

Figure 2-1. Package Markings

TJ5 Material marked ZZ Where ZZ are random characters with no meaning