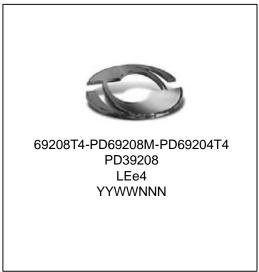

#### 2.1 Physical Package Marking

The following figure shows that the TJ2 material is marked "LE" where TJ5 material is marked "ZZ".

Figure 2-1. Package Markings

TJ5 Material marked ZZ Where ZZ are random characters with no meaning