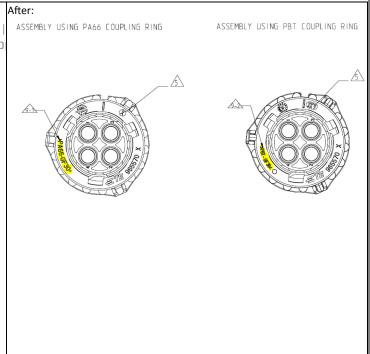

#### Description of Changes

The Industrial and Commercial Transportation business unit of TE Connectivity is making a drawing change to document the use of PBT-type material for the coupling ring component used in EMEA assembly region for the product drawing(s) listed below.

#### Reason for Changes:

Dear Customer, we hereby inform you of this drawing update. The update is necessary to reflect the change communicated through PCN-21-120149. The change does not impact performance. IMPORTANT: The current and previous revisions of these parts can be used interchangeably in the field. The change(s) are being phased in gradually and previous revision can remain stocked until use. Shipments of both configurations may be mixed.