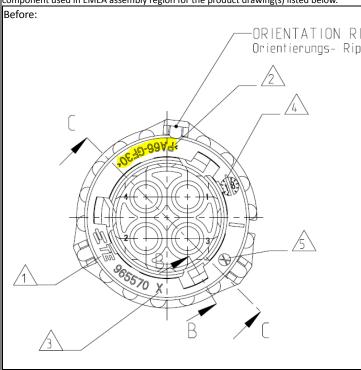

#### Description of Changes

The Industrial and Commercial Transportation business unit of TE Connectivity is making a drawing change to document the use of PBT-type material for the coupling ring component used in EMEA assembly region for the product drawing(s) listed below.

#### Reason for Changes:

Dear Customer, we hereby inform you of this drawing update. The update is necessary to reflect the change communicated through PCN-21-120149. The change does not impact performance. IMPORTANT: The current and previous revisions of these parts can be used interchangeably in the field. The change(s) are being phased in gradually and previous revision can remain stocked until use. Shipments of both configurations may be mixed.