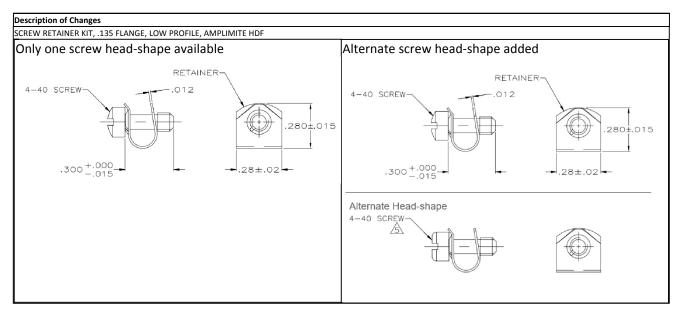

## Page 1 of 2

Reason for Changes:
Alternate Screw Headshape | Customer Intimation

| PCN Attributes:                   |                            |  |  |  |  |
|-----------------------------------|----------------------------|--|--|--|--|
| Product Category: Kind of Change: |                            |  |  |  |  |
| Connector Kit                     | Drawing                    |  |  |  |  |
| Change Feature:                   | Potential Customer Impact: |  |  |  |  |
| Drawing Change                    | No Customer Impact         |  |  |  |  |
| Remarks:                          |                            |  |  |  |  |