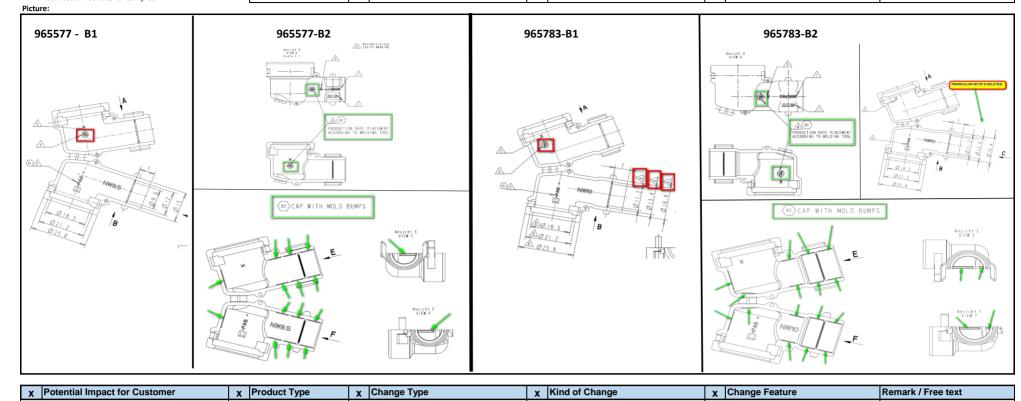

#### Description of Changes

The Industrial and Commercial Transportation business unit of TE Connectivity is making a minor drawing change to show the views of the caps with mold bumps and the new date clock placement for the product drawings listed below. 965577 965783

#### Reason for Changes:

Dear Customer, we hereby inform you of this drawing change. The change is necessary as new tools with mold bumps and date clocks at different position is introduced. The change does not impact performance. IMPORTANT: The current and previous revisions of these parts can be used interchangeably in the field. The changes are being phased in gradually and previous revision can remain stocked until use. Shipments of both configurations may be mixed.

Mold bumps added along with new date placement.

x Drawing Change

x Drawing

FOR\_EMEA\_023\_2, Rev. 1 dated 2015-12-01 / Doc. Owner: Tania Tolksdorf