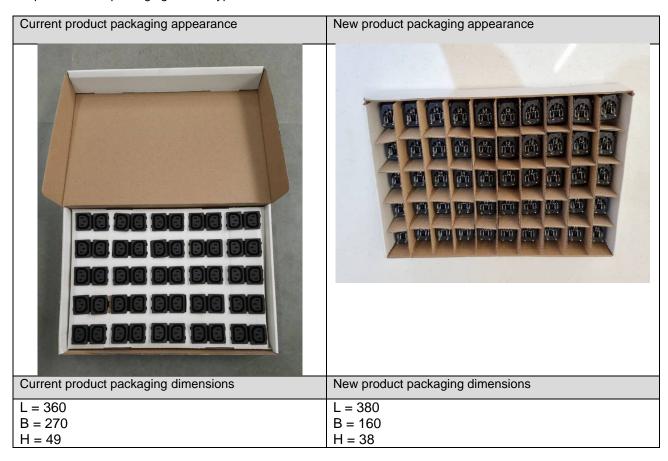

## 2 Type of change

· Change of packaging

#### 3 Detailed description of change

- Improvement of packaging box of Type 6600-5.

- Improvement of Packaging Box

# 4 Reason of change

- Packaging Box improvement to deliver reliable and stable to customers.

| Product Change Notification |               |              |             |                 |     | PCN 6600-5 - Change in Packaging |             |  |
|-----------------------------|---------------|--------------|-------------|-----------------|-----|----------------------------------|-------------|--|
| owner                       | creation date | release date | released by | change order no | rev | page                             | D40 000 047 |  |
| joshide                     | 20.01.2022    | 25.03.2022   | blattnma    | 2023764         | Α   | 1 of 2                           | D10-062-647 |  |

| 6 | Impa | ct of change and                                | recommended action                                    |
|---|------|-------------------------------------------------|-------------------------------------------------------|
|   |      | Form Fit Function Manufacturing Label Packaging | Note: new packaging Box, while Quantity remains same. |
| 7 | Refe | rence Documents                                 |                                                       |
|   |      |                                                 |                                                       |