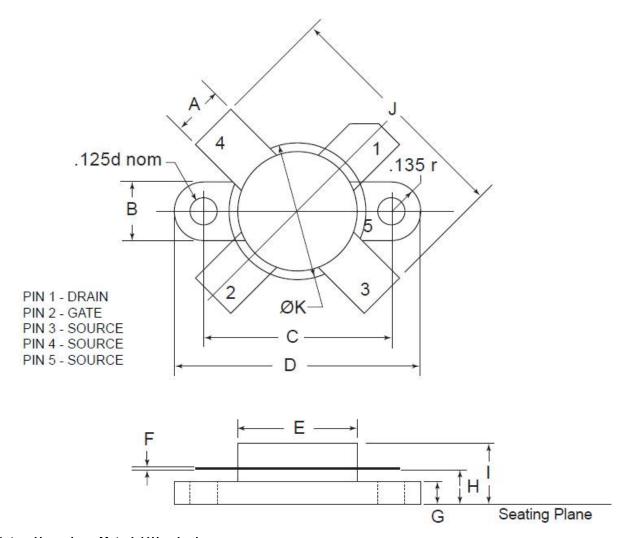

#### 3.1 Package Outline Drawing

The following figure illustrates the package outline of the VRF2933(MP) device.

Figure 3-1. M177 Package Outline

The following table shows the package dimensions for the VRF2933(MP) device.

Table 3-1. Package Dimensions

| Dimension | Min.  | Тур.  | Max.  |
|-----------|-------|-------|-------|
| А         | 0.225 | 0.230 | 0.235 |

# Package Specification

| continued |       |       |       |  |  |
|-----------|-------|-------|-------|--|--|
| Dimension | Min.  | Тур.  | Max.  |  |  |
| В         | 0.265 | 0.270 | 0.275 |  |  |
| С         | 0.860 | 0.865 | 0.870 |  |  |
| D         | 1.130 | 1.135 | 1.140 |  |  |
| E         | 0.545 | 0.550 | 0.555 |  |  |
| F         | 0.003 | 0.005 | 0.007 |  |  |
| G         | 0.098 | 0.103 | 0.108 |  |  |
| Н         | 0.150 | 0.160 | 0.170 |  |  |
| I         |       |       | 0.280 |  |  |
| J         | 1.080 | 1.100 | 1.120 |  |  |
| K         | 0.625 | 0.630 | 0.635 |  |  |