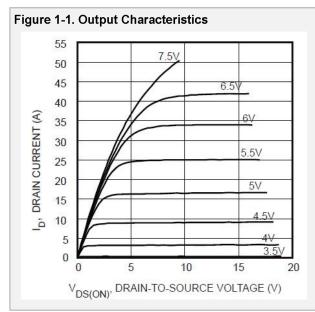

### 1.3 Typical Performance Curves

This section shows the typical performance curves of the VRF2933(MP) device.

Figure 1-5. Maximum Effective Transient Thermal Impedance Junction-to-Case vs. Pulse Duration