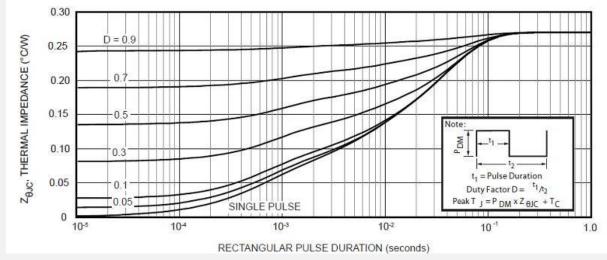

### 1.3 Typical Performance Curves

This section shows the typical performance curves of the VRF2933(MP) device.

Figure 1-5. Maximum Effective Transient Thermal Impedance Junction-to-Case vs. Pulse Duration