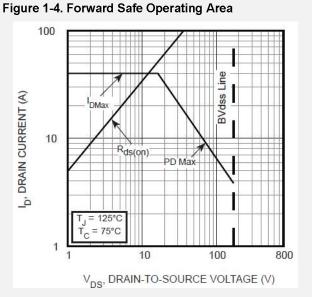

### 1.3 Typical Performance Curves

This section shows the typical performance curves of the VRF2933(MP) device.

Figure 1-5. Maximum Effective Transient Thermal Impedance Junction-to-Case vs. Pulse Duration