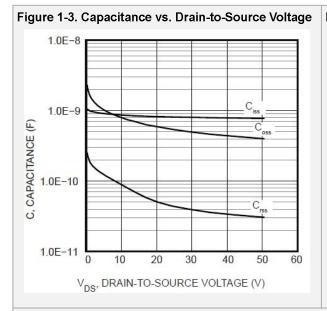

**Table 1-4. Dynamic Characteristics** 

| Symbol           | Characteristic               | Test Conditions                                                  | Min | Тур | Max | Unit |
|------------------|------------------------------|------------------------------------------------------------------|-----|-----|-----|------|
| C <sub>iss</sub> | Input capacitance            | $V_{GS} = 0 \text{ V}, V_{DS} = 50 \text{ V}, f = 1 \text{ MHz}$ |     | 740 |     | pF   |
| C <sub>oss</sub> | Output capacitance           |                                                                  |     | 400 |     |      |
| C <sub>rss</sub> | Reverse transfer capacitance |                                                                  |     | 32  |     |      |

### 1.3 Typical Performance Curves

This section shows the typical performance curves of the VRF2933(MP) device.

Figure 1-5. Maximum Effective Transient Thermal Impedance Junction-to-Case vs. Pulse Duration