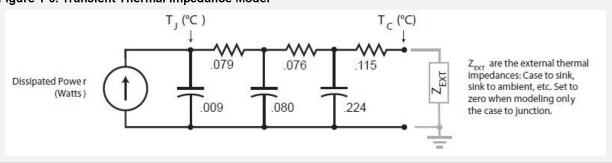

Figure 1-6. Transient Thermal Impedance Model

The following table shows the typical Class AB large signal input-output impedance for the VRF2933(MP) device.

Table 1-6. Typical Class AB Large Signal Input-Output Impedance