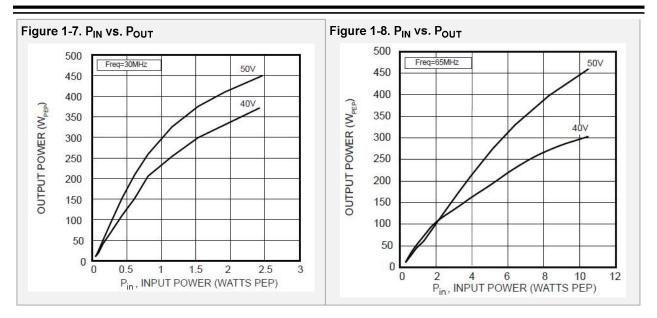

### 1.3 Typical Performance Curves

This section shows the typical performance curves of the VRF2933(MP) device.

Figure 1-5. Maximum Effective Transient Thermal Impedance Junction-to-Case vs. Pulse Duration