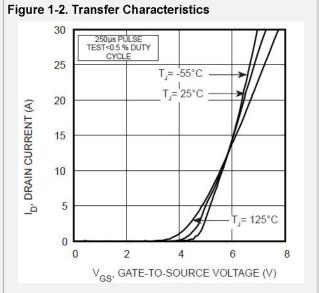

### 1.3 Typical Performance Curves

This section shows the typical performance curves of the VRF2933(MP) device.

Figure 1-5. Maximum Effective Transient Thermal Impedance Junction-to-Case vs. Pulse Duration