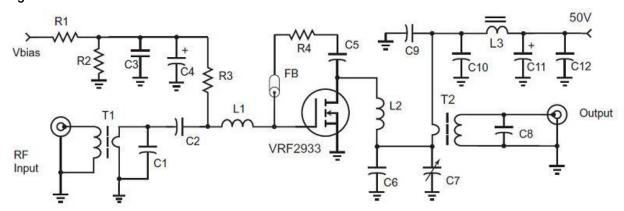

### 2. Test Circuits

The following figure shows the test circuit of the VRF2933 device.

Figure 2-1. 30 MHz Test Circuit

C1 1800pF ATC100B ceramic C2, C3, C5, C9, C10, C12 0.1uF 100V C6 680 pF metal clad 500V mica C7 ARCO 467 mica trimmer C8 100 pF ATC 100E ceramic C4, C11 10uF 100V Electrolytic FB small ferrite bead u<sub>i</sub> = 125 L1 20 nH 2t #18 0.188"d .2"l L2 38 nH - 2.5t #14 enam. .25" dia. L3 2t #16 on 2x 267300081 .5" bead R1-R2 1k Ohm 1/4W R3 100 Ohm 1W R4 470 Ohm "low inductance" 3W T1 16:1 transforner 4t #20 teflon on RF Parts Co. T1/2 transformer core T2 9:1 transformer 3t #16 teflon on RF Parts Co. T1 transformer core