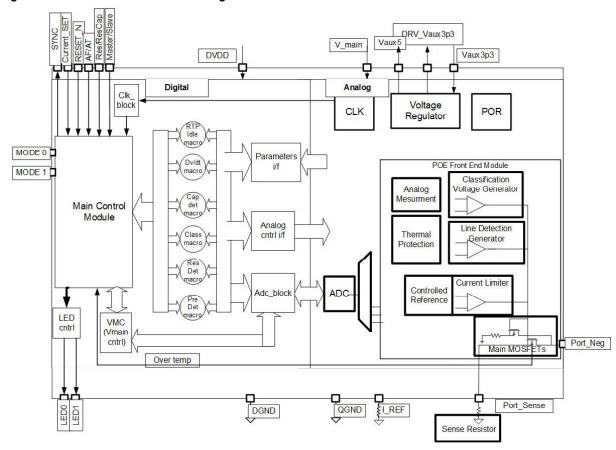

# 1. Functional Description

The PD69101 device has two sections, listed as follows:

- A digital section that controls and monitors the logical PoE functions (state machines, timings, and so on)
- An analog section that performs the front-end analog PoE functionality

The following figure shows the internal functional blocks of the PD69101 device.

Figure 1-1. PD69101 Internal Block Diagram

## 1.1 Logic Main Control Module

The logic main control block includes the following digital timing mechanisms and state machines, synchronizing, and activating the PoE functions.

- · Real-Time Protection (RTP)
- Start-up macro (DVDT)
- Load signature detection (RES DET)
- · Classification macro (CLASS)
- Voltage and current monitoring registers (VMC)
- · LEDs stream out control indications
- · ADC interfacing
- · Direct digital signals with analog block

#### 1.1.1 Line Detection Generator

Upon request from the main control module, four different voltage levels are generated by the line detection generator, ensuring robust AF/AT line detection functionality.

#### 1.1.2 Classification Generator

Upon request from the main control module, the state machine applies a regulated class event and mark event voltage to the ports, as required by the IEEE standard.

#### 1.1.3 Current Limiter

This circuit continuously monitors the current of powered ports and limits the current to a specific value, according to the pre-defined limits set by AF/AT and current\_set pins. In cases where the current exceeds this specific level, the system starts measuring the elapsed time. If this time period is greater than a preset threshold, the port is disconnected.

#### 1.1.4 Main MOSFET

Main power switching FET, used to control PoE current into the load.

## 1.1.5 Analog-to-Digital Converter (ADC)

A 10-bit analog-to-digital converter, used to convert analog signals into digital registers for the logic control module.

### 1.1.6 Power-on Reset (POR)

This circuit monitors the internal 3.3 VDC levels. If this voltage drops below specific thresholds, a reset signal is generated and the PD69101s are reset.

### 1.1.7 Voltage Regulator

The voltage regulator generates 3.3 VDC and 5 VDC for the internal circuitry. These voltages are derived from the  $V_{MAIN}$  supply.

#### 1.1.8 CLK

CLK is an internal 8 MHz clock oscillator.