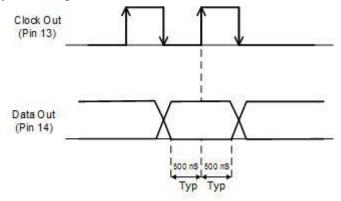

The following figure shows the data stream out.

Figure 1-3. Data Stream Out

The following figure shows the multi-packet idle time between packets.

Figure 1-4. Multi-Packet Idle Time (Between Packets)

The following figure shows the data/clock typical timing.

Figure 1-5. Data/Clock Typical Timing