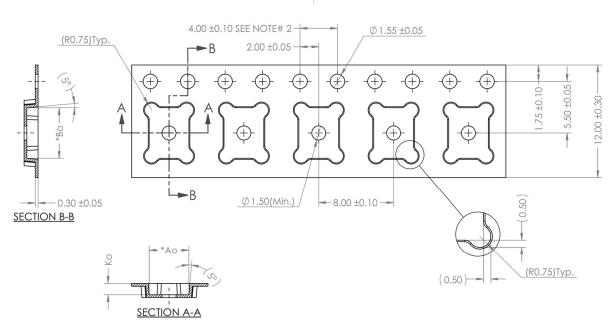

## 4.3 Tape and Reel—Packaging Information

The following section provides the tape and reel packaging information. The following figure shows the tape specification.

Figure 4-3. Tape Specification

The following table lists the tape mechanical data.

Table 4-4. Tape Mechanical Data

| Dimension | Millimeters |
|-----------|-------------|
| A0        | 4.25 ±0.10  |
| В0        | 5.40 ±0.10  |
| К0        | 1.20 ±0.10  |
| K1        | _           |
| Pitch     | 8.00 ±0.10  |

| continued |             |
|-----------|-------------|
| Dimension | Millimeters |
| Width     | 12.00 ±0.30 |

The following figure shows the reel specification.

Figure 4-4. Reel Specification

DS00004280A-page 24