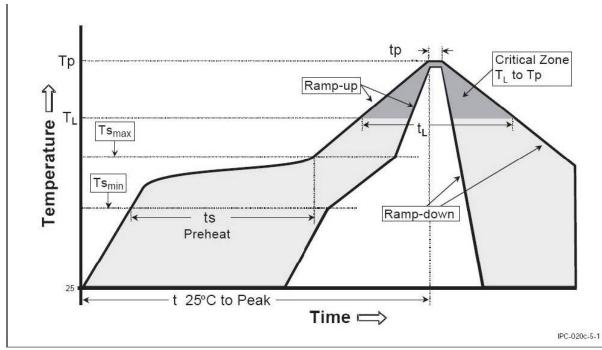

The following table lists the classification reflow profile information.

**Table 4-2. Classification Reflow Profiles** 

| Profile Feature                                                                                                                            | Pb-Free Assembly                           |
|--------------------------------------------------------------------------------------------------------------------------------------------|--------------------------------------------|
| Average ramp-up rate (TS <sub>max</sub> to T <sub>p</sub> )                                                                                | 3 °C/second max                            |
| Pre-heat: Temperature minimum (TS <sub>min</sub> ) Temperature maximum (TS <sub>max</sub> ) Time (TS <sub>min</sub> to TS <sub>max</sub> ) | 150 °C<br>200 °C<br>60 seconds–180 seconds |
| Time maintained above:                                                                                                                     | 217 °C<br>60 seconds–150 seconds           |
| Peak/classification temperature                                                                                                            | See Figure 4-2                             |
| Time within 5 °C of actual peak temperature (tp)                                                                                           | 20 seconds-40 seconds                      |
| Ramp-down rate                                                                                                                             | 6 °C/second max                            |
| Time 25 °C to peak temperature                                                                                                             | 8 minutes max                              |

Note: All temperatures refer to the top-side of the package, measured on the package body surface.

The following illustration shows the classification reflow profile of the PD69101 device.

Figure 4-2. Classification Reflow Profile Diagram