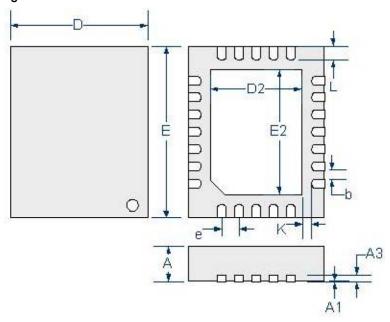

# 4. Package Specifications

This section provides the package drawing, RoHS and solder reflow information, and thermal specifications for the PD69101 device.

The following figure shows PD69101 package is a 4 mm × 5 mm, 24-pin QFN.

Figure 4-1. QFN Package

Dimensions do not include protrusions. It must not exceed 0.155 mm (0.006") on any side. Lead dimension must not include solder coverage.

The following table lists the dimensions for the QFN package.

Table 4-1. Package Dimensions

| Dimension | Millimeters |         | Inches      |         |
|-----------|-------------|---------|-------------|---------|
| _         | Minimum     | Maximum | Minimum     | Maximum |
| Α         | 0.80        | 1.00    | 0.031       | 0.039   |
| A1        | 0.00        | 0.05    | 0           | 0.002   |
| A3        | 0.20 REF    |         | 0.008 REF   |         |
| K         | 0.20 MIN    |         | 0.008 MIN   |         |
| е         | 0.50 BSC    |         | 0.02 BSC    |         |
| L         | 0.30        | 0.50    | 0.012       | 0.02    |
| b         | 0.18        | 0.30    | 0.007       | 0.012   |
| D2        | 2.50        | 2.75    | 0.098       | 0.108   |
| E2        | 3.50 3.75   |         | 0.138 0.148 |         |
| D         | 4.00 BSC    |         | 0.158 BSC   |         |
| E         | 5.00 BSC    |         | 0.197 BSC   |         |