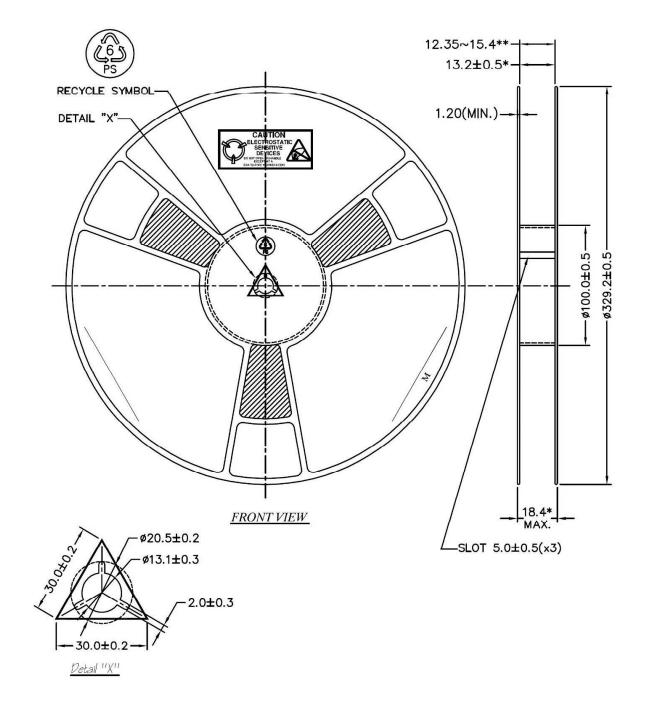

## 4.3 Tape and Reel—Packaging Information

The following section provides the tape and reel packaging information. The following figure shows the tape specification.

Figure 4-3. Tape Specification

The following table lists the tape mechanical data.

| continued |             |
|-----------|-------------|
| Dimension | Millimeters |
| Width     | 12.00 ±0.30 |

The following figure shows the reel specification.

Figure 4-4. Reel Specification

DS00004280A-page 24