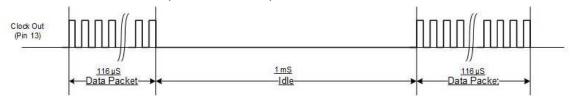

- Data out stream is transmitted through LED1 (pin 14)
- Clock out stream is transmitted through LED0 (pin 13)
- Data stream is shifted out with a 1 MHz clock (1 µsec)
- Total transaction packet length is 116 μsec
- The transmission is repeated every 1 msec
- · Between transactions, the clock is held low while the data stream out is stable high/low.

The following figure shows the data stream out.

Figure 1-3. Data Stream Out

The following figure shows the multi-packet idle time between packets.

Figure 1-4. Multi-Packet Idle Time (Between Packets)

The following figure shows the data/clock typical timing.