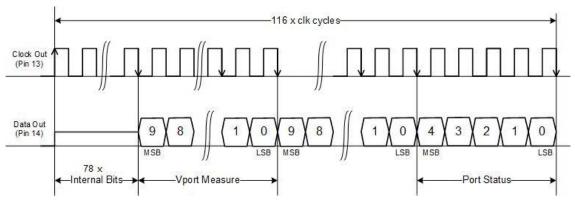

## 1.2.9 Serial Communication: Monitoring Mode

When MODE0 and MODE1 input pins are configured to serial monitoring mode (01), the PD69101 continuously and repeatedly transmits out the content of nine internal registers.

- Data out stream is transmitted through LED1 (pin 14)
- Clock out stream is transmitted through LED0 (pin 13)
- Data stream is shifted out with a 1 MHz clock (1 µsec)
- Total transaction packet length is 116 μsec
- The transmission is repeated every 1 msec
- · Between transactions, the clock is held low while the data stream out is stable high/low.

Note: To exploit LED1 and LED0 to communicate and monitor transmissions, use a 1 K $\Omega$  pull-up resistor to the DVDD.

The following table lists the stream out data transmits of 116 bits, starting from MSB to LSB.

The following figure shows the data stream out.

Figure 1-3. Data Stream Out

The following figure shows the multi-packet idle time between packets.

Figure 1-4. Multi-Packet Idle Time (Between Packets)

The following figure shows the data/clock typical timing.

Figure 1-5. Data/Clock Typical Timing