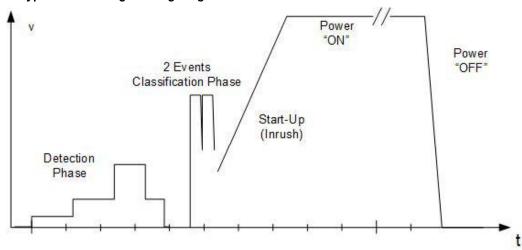

#### 1.2.1 Line Detection

The line detection feature detects a valid AF or AT load, as specified in the AF/AT standard. The resistor value should range from 19 K $\Omega$  to 26.5 K $\Omega$ . Line detection is based on four different voltage levels generated over the PD (the load), as shown in the following figure.

Figure 1-2. Typical PoE Voltage Timing Diagram