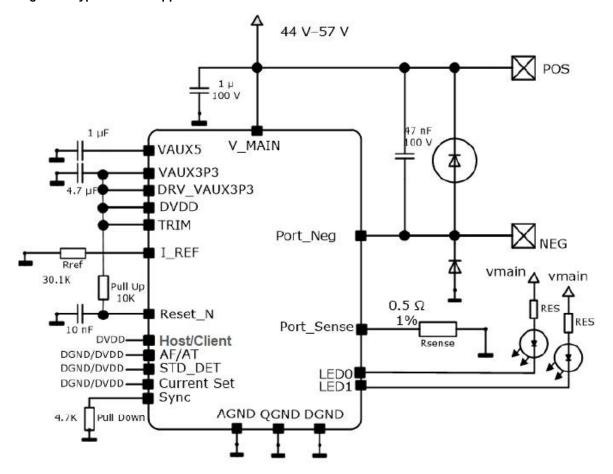

# **Typical 2-Pair Application**

The following figure shows a typical application of simple plug-and-play PoE solution for a single Ethernet port switch or hub. POS and NEG signals must be connected to the switch RJ45 jack. AF and AT modes of operations are set through AF/AT and current-set pins (DGND or DVDD).

Figure 1. Typical 2-Pair Application