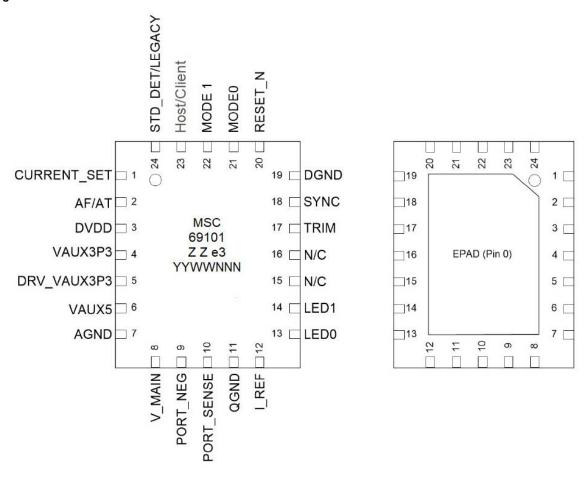

# 3. Pin Descriptions

The following figure shows the device pin diagram from the top and bottom views.

Figure 3-1. PD69101 Pinout

The following table lists the pin descriptions for the PD69101 device.

**Top View** 

Table 3-1. Pin Descriptions

| Number | Name        | Туре          | Description                                                                                                                                                                                           |
|--------|-------------|---------------|-------------------------------------------------------------------------------------------------------------------------------------------------------------------------------------------------------|
| 0      | Exposed PAD | Analog ground | Exposed pad; metal plate on the IC bottom side connected to analog ground. A high-quality ground plane (about 500 mil. inch over 500 mil. inch) should be deployed around this pin whenever possible. |

# **Pin Descriptions**

| continued |                    |               |                                                                                                                                                                           |
|-----------|--------------------|---------------|---------------------------------------------------------------------------------------------------------------------------------------------------------------------------|
| Number    | Name               | Туре          | Description                                                                                                                                                               |
| 2         | CURRENT_SET  AF/AT | Digital input | User input to set AF/AT and maximum current limit.                                                                                                                        |
|           |                    |               | Use pull-up resistors to DVDD or pull-down resistors to DGND to set the mode of operation as shown in Table 3-2.                                                          |
| 3         | DVDD               | Power in      | Regulated input voltage (3.3V) for internal digital circuitry. Must be externally connected to pin 4.                                                                     |
| 4         | VAUX3P3            | Power in      | Voltage regulation in 3.3 VDC. Connect to pin 5. A 4.7 µF capacitor to AGND is recommended.                                                                               |
| 5         | DRV_VAUX3P3        | Power out     | Internal voltage regulator out, 3.3 VDC.                                                                                                                                  |
|           |                    |               | It must be externally connected to pin 4.                                                                                                                                 |
| 6         | VAUX5              | Power         | Regulated 5 VDC voltage filter. A 1 µF capacitor to AGND is recommended.                                                                                                  |
| 7         | AGND               | Power         | Analog ground.                                                                                                                                                            |
| 8         | V_MAIN             | Power         | Supply voltage for the internal analog circuit. Place a low-ESR bypass capacitor with low impedance trace as close as possible to AGND and this pin (not less than 1 µF). |
| 9         | PORT_NEG           | Analog I/O    | Negative output of the port.                                                                                                                                              |
| 10        | PORT_SENSE         | Analog input  | Sense resistor port input (connected to 0.5, 1% $\Omega$ resistor to GND).                                                                                                |
| 11        | QGND               | Power         | Quiet analog ground; used for sensitive analog cells.                                                                                                                     |
| 12        | I_REF              | Analog I/O    | Resistor reference.<br>Connect 30.1K 1% resistor<br>to QGND.                                                                                                              |

| continued |                |                |                                                                                                                                                                                                                               |
|-----------|----------------|----------------|-------------------------------------------------------------------------------------------------------------------------------------------------------------------------------------------------------------------------------|
| Number    | Name           | Туре           | Description                                                                                                                                                                                                                   |
| 13        | LED0           | Open-drain I/O | Port status direct LED indications. For details, see Table 3-4. This is a high-voltage, open-drain, active low (SINK) output pin. Connection to LED and $V_{MAIN}$ through a ~18.2 $K\Omega$ (~3 mA) resistor is recommended. |
| 15        | N/C            | Analog I/O     | Test pin (for production                                                                                                                                                                                                      |
| 16        | N/C            |                | use only); keep open (not connected).                                                                                                                                                                                         |
| 17        | TRIM           | Analog input   | Zapping input for IC production trimming. It must be connected to DVDD.                                                                                                                                                       |
| 18        | SYNC           | Digital I/O    | Synchronization open-drain I/O pin between host and client. In 2-pair mode (switch), this pin should be pulled down to DGND through a 4.7 K $\Omega$ resistor.                                                                |
| 19        | DGND           | Digital I/O    | Digital ground.                                                                                                                                                                                                               |
| 20        | RESET_N        | Digital input  | Reset input/on-off command (active low).                                                                                                                                                                                      |
| 21        | MODE 0         | Test I/O       | Configuration input pins.                                                                                                                                                                                                     |
| 22        | MODE 1         |                | Used to set mode of operation and test mode at production. Typically connected to DGND. For details, see Table 3-3.                                                                                                           |
| 23        | Host/Client    | Digital input  | If connected to DVDD (3.3 VDC): host mode.                                                                                                                                                                                    |
|           |                |                | If connected to GND: client mode.                                                                                                                                                                                             |
| 24        | STD_DET/LEGACY | Digital input  | User input pin to set the chip mode of operation.  1: DVDD= IEEE 802.3af-compliant resistor detection only.  0: DGND= IEEE 802.3af/at detection and legacy (nonstandard) line detection.                                      |