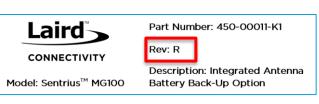

The revision number of the products can be identified visually on the Pinnacle<sup>™</sup> 100 via the product label and on the Sentrius<sup>™</sup> MG100 on the external package label. Examples for a Pinnacle<sup>™</sup> 100 Modem label and a Sentrius<sup>™</sup> MG100 package label are documented below. The location is the same for all respective SKUs in that product family.

Figure 1: Pinnacle 100 label – Rev highlighted

Figure 2: Sentrius MG100 – External box label inset

Please respond to customercomplaints@lairdconnect.com with your requirements for RMA # per part number and reference '*LCI\_FWv4.4.14.0*'.