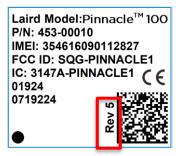

The revision number of the products can be identified visually on the Pinnacle<sup>™</sup> 100 via the product label and on the Sentrius<sup>™</sup> MG100 on the external package label. Examples for a Pinnacle<sup>™</sup> 100 Modem label and a Sentrius<sup>™</sup> MG100 package label are documented below. The location is the same for all respective SKUs in that product family.

Figure 1: Pinnacle 100 label – Rev highlighted

Figure 2: Sentrius MG100 – External box label inset

Please respond to customercomplaints@lairdconnect.com with your requirements for RMA # per part number and reference '*LCI\_FWv4.4.14.0*'.